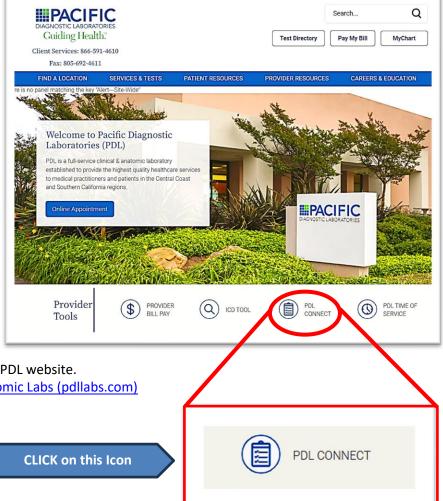

#### Where do I access PDL Connect?

The PDL Connect portal can be accessed from the PDL website.

Pacific Diagnostic Laboratories - Clinical and Anatomic Labs (pdllabs.com)